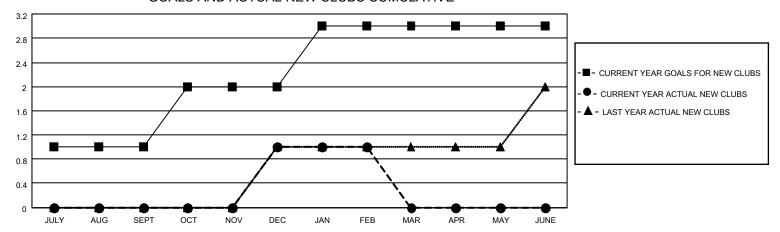

## GOALS AND ACTUAL NEW CLUBS CUMULATIVE

## MONTHLY MEMBERSHIP PROGRESS REPORT

LOCATION REP OF SRI LANKA

District 306 B1

Results as of: 2/28/2021

| Clubs         |               |           |               | Members               |                        |                         |                                                    |  |
|---------------|---------------|-----------|---------------|-----------------------|------------------------|-------------------------|----------------------------------------------------|--|
|               | RESULTS FOR   | 2020-2021 |               | RESULTS FOR 2020-2021 |                        |                         |                                                    |  |
| QUARTER       | NEW CLUB GOAL | NEW CLUBS | DROPPED CLUBS | QUARTER MEME          | BER GROWTH NET<br>GOAL | MEMBER GROWTH<br>ACTUAL | DROPPED<br>MEMBERS ACTUAL<br>(including transfers) |  |
| JULY/AUG/SEPT | 1             | 0         | 0             | JULY/AUG/SEPT         | 10                     | 96                      | 43                                                 |  |
| OCT/NOV/DEC   | 1             | 1         | 0             | OCT/NOV/DEC           | 70                     | 134                     | 88                                                 |  |
| JAN/FEB/MAR   | 1             | 0         | 6             | JAN/FEB/MAR           | 50                     | 24                      | 107                                                |  |
| APR/MAY/JUNE  | 0             | 0         | 0             | APR/MAY/JUNE          | 20                     | 0                       | 0                                                  |  |