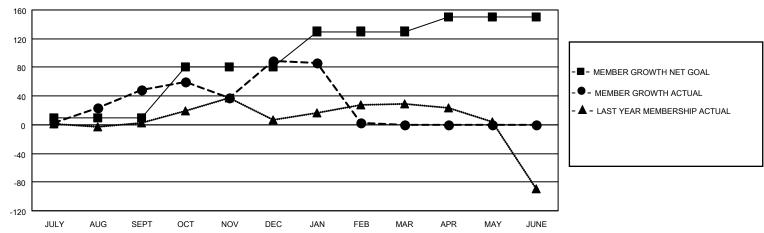

## GOALS AND ACTUAL MEMBERS CUMULATIVE

| DROPPED CLUBS: 6  |     | 49 CLUBS OF 90 ADDED 1 OR MORE | GENDER DISTRIBUTION                |                |     |
|-------------------|-----|--------------------------------|------------------------------------|----------------|-----|
|                   |     | NEW MEMBERS                    | MALE                               | 1,906 (77.70%) |     |
|                   |     |                                | FEMALE                             | 547 (22.30%)   |     |
| DROPPED MEMBERS   |     |                                |                                    |                |     |
| DECEASED          | 15  | CLICK HERE FOR CUMULATIVE      | TOTAL FAMILY UNIT MEMBERS          |                | 786 |
| CLUB CANCELLED 92 |     | MEMBERSHIP DATA                |                                    |                | 400 |
| OTHER             | 131 |                                | FAMILY MEMBERS PAYING HALF 42 DUES |                | 423 |
| TOTAL             | 238 |                                | DOLO                               |                |     |

## MONTHLY MEMBERSHIP PROGRESS REPORT

LOCATION REP OF SRI LANKA

District 306 B1

Results as of: 2/28/2021

| Clubs         |               |           |               | Members               |                        |                         |                                                    |  |
|---------------|---------------|-----------|---------------|-----------------------|------------------------|-------------------------|----------------------------------------------------|--|
|               | RESULTS FOR   | 2020-2021 |               | RESULTS FOR 2020-2021 |                        |                         |                                                    |  |
| QUARTER       | NEW CLUB GOAL | NEW CLUBS | DROPPED CLUBS | QUARTER MEME          | BER GROWTH NET<br>GOAL | MEMBER GROWTH<br>ACTUAL | DROPPED<br>MEMBERS ACTUAL<br>(including transfers) |  |
| JULY/AUG/SEPT | 1             | 0         | 0             | JULY/AUG/SEPT         | 10                     | 96                      | 43                                                 |  |
| OCT/NOV/DEC   | 1             | 1         | 0             | OCT/NOV/DEC           | 70                     | 134                     | 88                                                 |  |
| JAN/FEB/MAR   | 1             | 0         | 6             | JAN/FEB/MAR           | 50                     | 24                      | 107                                                |  |
| APR/MAY/JUNE  | 0             | 0         | 0             | APR/MAY/JUNE          | 20                     | 0                       | 0                                                  |  |